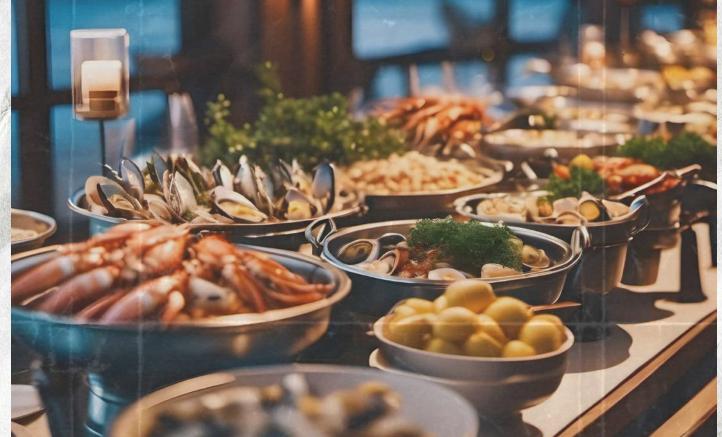

#### **SEAFOOD ON ICE STATION**

Oyster, Prawns, Slipper Lobster, Crabs and Calamari, Wasabi , Kikoman, Ginger Pickles, Cocktail sauce, Chili Corriender, Lemon

## NEW YEAR'S EVE GALA DINNER | 31 DECEMBER 2024

"The New Year's Eve Buffet Dinner features premium offerings such as Oysters, Slipper Lobster Termidor, and a Roasted Whole Lamb with traditional Asian marinade. Interesting highlights include Beef Wellington, Sushi Station, Seafood on Ice Station, diverse salads, and a variety of international cuisines. Desserts include Apple Pie, Green Tea Tiramisu, and a Traditional Sweets Station with Malaysian Kueh." - Executive Chef Bad