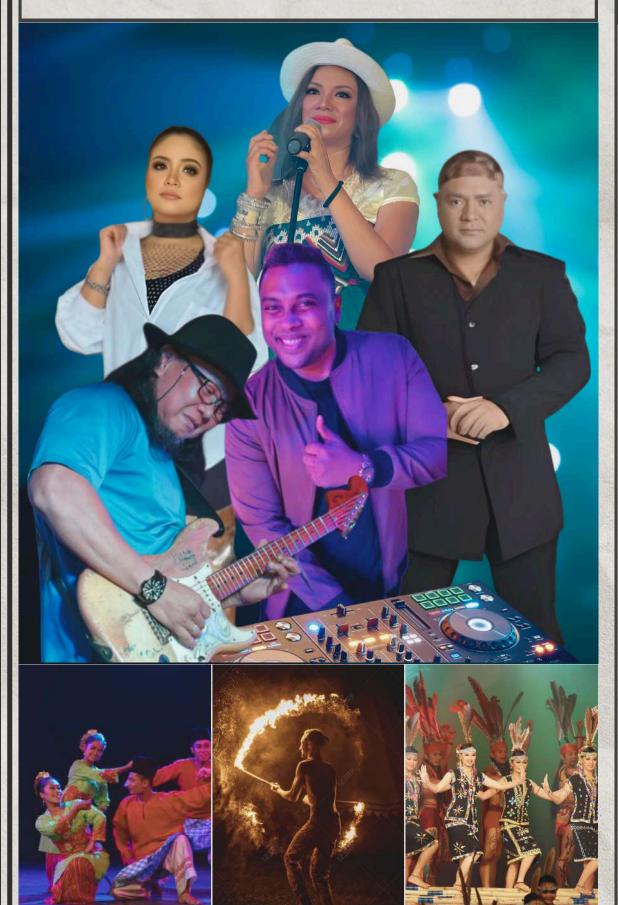

#### LIVE ENTERTAINMENT

DJ Mark, The Cherish Live Band, Live Fire Breathing Show, Countdown Gimmicks & Culture Performance

#### 1930HRS

- · Arrival of Guests at Marina Pavillion
- Burn Bad Memories Ceremony
- Live Music by DJ Mark
- Dinner Begins
- Performance by The Cherish Live Band
- Traditional Dance PerformanceGame Show hosted by MC
- Fire Breathing Show
- Performance by The Cherish Live Band
- Show Time with Borneo Dancers
- Pop Quiz
- Winner Dressed Best Announcement
- Performance by The Cherish Live Band